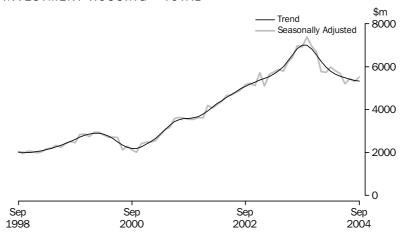

The seasonally adjusted series for value of investment housing commitments (including finance for construction and finance for rent or resale) increased by 4.1% in September 2004, following an fall of 2.2% in August. The increase this month was primarily due to rises in finance for the purchase of dwellings for rent or resale by individuals (up 5.7%) and construction of dwellings for rent or resale (up 4.5%). Partially offsetting these increases was a decrease in purchase of dwellings for rent or resale by others (down 9.5%). The trend series in total value of investment commitments fell by 0.7%.