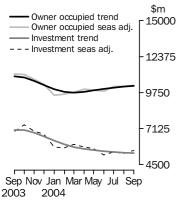

### SUMMARY OF FINDINGS

DWELLINGS FINANCED

Value of Dwellings

Financed

The total value of dwelling commitments excluding alterations and additions (seasonally adjusted) increased by 1.8% in September 2004, following a fall of 0.7% in August. The total housing finance trend increased by 0.1% in September 2004, the fifth month of slight increases following seven consecutive monthly decreases.

The total value of owner occupied commitments (seasonally adjusted) increased by 0.6% in September 2004, following a 0.1% increase in August. The small increase in the value of commitments compared to the decline in number of commitments reflects growth in the average loan size in September. An increase in the refinancing of established dwellings (up 3.7%) was offset partially by decreases in purchase of new dwellings (down 1.5%), purchase of established dwellings excluding refinancing (down 0.5%) and construction of dwellings (down 0.2%). The trend series in the value of owner occupied commitments rose by 0.5% in September.

The seasonally adjusted series for value of investment housing commitments (including finance for construction and finance for rent or resale) increased by 4.1% in September 2004, following an fall of 2.2% in August. The increase this month was primarily due to rises in finance for the purchase of dwellings for rent or resale by individuals (up 5.7%) and construction of dwellings for rent or resale (up 4.5%). Partially offsetting these increases was a decrease in purchase of dwellings for rent or resale by others (down 9.5%). The trend series in total value of investment commitments fell by 0.7%.

The total owner occupied housing finance trend rose by 0.1% in September 2004, after remaining flat in August and July following nine monthly decreases.

Decreases were recorded in seasonally adjusted terms for Queensland (down 364, -3.6%) and South Australia (down 44, -1.0%). These decreases were partially offset by rises in New South Wales (up 227, 1.5%), Western Australia (up 81, 1.1%), Victoria (up 54, 0.5%), Tasmania (up 44, 4.3%), Australian Capital Territory (up 26, 4.7%) and Northern