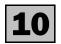

## **Housing finance**

Value of dwellings

### SUMMARY OF FINDINGS

DWELLINGS FINANCED

Value of Dwellings

Financed

The total value of dwelling commitments excluding alterations and additions (seasonally adjusted) increased by 1.8% in September 2004, following a fall of 0.7% in August. The total housing finance trend increased by 0.1% in September 2004, the fifth month of slight increases following seven consecutive monthly decreases.

The total value of owner occupied commitments (seasonally adjusted) increased by 0.6% in September 2004, following a 0.1% increase in August. The small increase in the value of commitments compared to the decline in number of commitments reflects growth in the average loan size in September. An increase in the refinancing of established dwellings (up 3.7%) was offset partially by decreases in purchase of new dwellings (down 1.5%), purchase of established dwellings excluding refinancing (down 0.5%) and construction of dwellings (down 0.2%). The trend series in the value of owner occupied commitments rose by 0.5% in September.