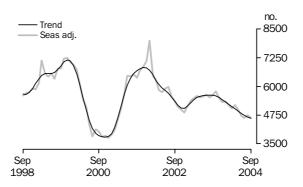

## Owner occupied housing finance

Number of dwellings

#### INVESTMENT HOUSING - TOTAL

Number of Owner
Occupied Dwellings
Financed

The number of owner occupied dwelling commitments (seasonally adjusted) decreased by 0.6% in September 2004, following a rise of 0.4% in August. The decrease was due to decreases in the purchase of established dwellings excluding refinancing (324, -1.1%), construction of dwellings (down 119, -2.5%), purchase of new dwellings (down 53, -2.8%). Partially offsetting these decreases was an increase in refinancing of established dwellings (up 191, 1.3%).

The total owner occupied housing finance trend rose by 0.1% in September 2004, after remaining flat in August and July following nine monthly decreases.

Decreases were recorded in seasonally adjusted terms for Queensland (down 364, -3.6%) and South Australia (down 44, -1.0%). These decreases were partially offset by rises in New South Wales (up 227, 1.5%), Western Australia (up 81, 1.1%), Victoria (up 54, 0.5%), Tasmania (up 44, 4.3%), Australian Capital Territory (up 26, 4.7%) and Northern