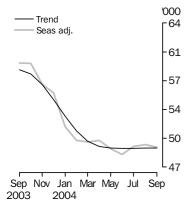

#### INVESTMENT HOUSING - TOTAL

Number of Owner
Occupied Dwellings
Financed

The number of owner occupied dwelling commitments (seasonally adjusted) decreased by 0.6% in September 2004, following a rise of 0.4% in August. The decrease was due to decreases in the purchase of established dwellings excluding refinancing (324, -1.1%), construction of dwellings (down 119, -2.5%), purchase of new dwellings (down 53, -2.8%). Partially offsetting these decreases was an increase in refinancing of established dwellings (up 191, 1.3%).

The total owner occupied housing finance trend rose by 0.1% in September 2004, after remaining flat in August and July following nine monthly decreases.

Decreases were recorded in seasonally adjusted terms for Queensland (down 364, -3.6%) and South Australia (down 44, -1.0%). These decreases were partially offset by rises in New South Wales (up 227, 1.5%), Western Australia (up 81, 1.1%), Victoria (up 54, 0.5%), Tasmania (up 44, 4.3%), Australian Capital Territory (up 26, 4.7%) and Northern

In original terms, first home buyer commitments as a percentage of total owner occupied housing commitments rose to 16.2% in September 2004, the sixth consecutive monthly increase since the record low of 12.8% in March 2004.

Number of Owner
Occupied Dwellings
Financed Excluding
Refinancing

The number of owner occupied dwellings financed excluding refinancing (seasonally adjusted) decreased by 1.4% in September 2004, after a 1.2% increase in August. The trend was virtually unchanged in September 2004, remaining relatively steady since April 2004 after eight consecutive monthly declines.