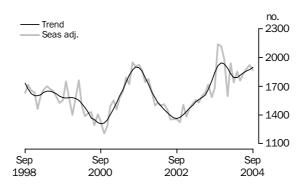

Number of Owner
Occupied Dwellings
Financed Excluding
Refinancing

The number of owner occupied dwellings financed excluding refinancing (seasonally adjusted) decreased by 1.4% in September 2004, after a 1.2% increase in August. The trend was virtually unchanged in September 2004, remaining relatively steady since April 2004 after eight consecutive monthly declines.