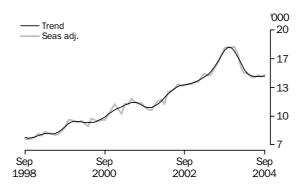

## **Housing finance**

Value of dwellings

### SUMMARY OF FINDINGS

DWELLINGS FINANCED

Value of Dwellings

Financed

The total value of dwelling commitments excluding alterations and additions (seasonally adjusted) increased by 1.8% in September 2004, following a fall of 0.7% in August. The total housing finance trend increased by 0.1% in September 2004, the fifth month of slight increases following seven consecutive monthly decreases.

The total value of owner occupied commitments (seasonally adjusted) increased by 0.6% in September 2004, following a 0.1% increase in August. The small increase in the value of commitments compared to the decline in number of commitments reflects growth in the average loan size in September. An increase in the refinancing of established dwellings (up 3.7%) was offset partially by decreases in purchase of new dwellings (down 1.5%), purchase of established dwellings excluding refinancing (down 0.5%) and construction of dwellings (down 0.2%). The trend series in the value of owner occupied commitments rose by 0.5% in September.