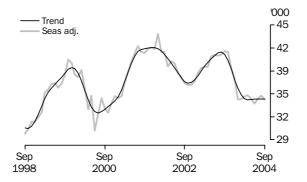

## **Housing finance**

Value of dwellings

### SUMMARY OF FINDINGS

DWELLINGS FINANCED

Value of Dwellings

Financed

The total value of dwelling commitments excluding alterations and additions (seasonally adjusted) increased by 1.8% in September 2004, following a fall of 0.7% in August. The total housing finance trend increased by 0.1% in September 2004, the fifth month of slight increases following seven consecutive monthly decreases.

The total value of owner occupied commitments (seasonally adjusted) increased by 0.6% in September 2004, following a 0.1% increase in August. The small increase in the value of commitments compared to the decline in number of commitments reflects growth in the average loan size in September. An increase in the refinancing of established dwellings (up 3.7%) was offset partially by decreases in purchase of new dwellings (down 1.5%), purchase of established dwellings excluding refinancing (down 0.5%) and construction of dwellings (down 0.2%). The trend series in the value of owner occupied commitments rose by 0.5% in September.

The seasonally adjusted series for value of investment housing commitments (including finance for construction and finance for rent or resale) increased by 4.1% in September 2004, following an fall of 2.2% in August. The increase this month was primarily due to rises in finance for the purchase of dwellings for rent or resale by individuals (up 5.7%) and construction of dwellings for rent or resale (up 4.5%). Partially offsetting these increases was a decrease in purchase of dwellings for rent or resale by others (down 9.5%). The trend series in total value of investment commitments fell by 0.7%.