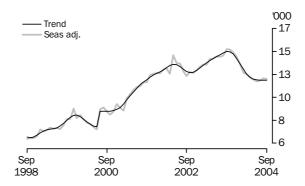

## Owner occupied housing finance

Number of dwellings

#### INVESTMENT HOUSING - TOTAL

Number of Owner
Occupied Dwellings
Financed

The number of owner occupied dwelling commitments (seasonally adjusted) decreased by 0.6% in September 2004, following a rise of 0.4% in August. The decrease was due to decreases in the purchase of established dwellings excluding refinancing (324, -1.1%), construction of dwellings (down 119, -2.5%), purchase of new dwellings (down 53, -2.8%). Partially offsetting these decreases was an increase in refinancing of established dwellings (up 191, 1.3%).

The total owner occupied housing finance trend rose by 0.1% in September 2004, after remaining flat in August and July following nine monthly decreases.

Decreases were recorded in seasonally adjusted terms for Queensland (down 364, -3.6%) and South Australia (down 44, -1.0%). These decreases were partially offset by rises in New South Wales (up 227, 1.5%), Western Australia (up 81, 1.1%), Victoria (up 54, 0.5%), Tasmania (up 44, 4.3%), Australian Capital Territory (up 26, 4.7%) and Northern