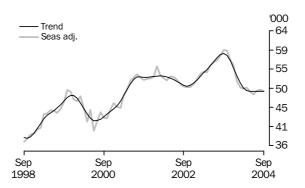

#### INVESTMENT HOUSING - TOTAL

Number of Owner
Occupied Dwellings
Financed

The number of owner occupied dwelling commitments (seasonally adjusted) decreased by 0.6% in September 2004, following a rise of 0.4% in August. The decrease was due to decreases in the purchase of established dwellings excluding refinancing (324, -1.1%), construction of dwellings (down 119, -2.5%), purchase of new dwellings (down 53, -2.8%). Partially offsetting these decreases was an increase in refinancing of established dwellings (up 191, 1.3%).