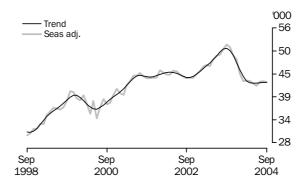

In original terms, first home buyer commitments as a percentage of total owner occupied housing commitments rose to 16.2% in September 2004, the sixth consecutive monthly increase since the record low of 12.8% in March 2004.