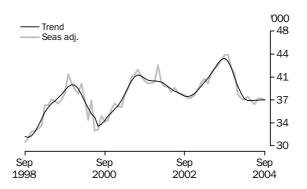

## Owner occupied housing finance

Number of dwellings

#### INVESTMENT HOUSING - TOTAL

Number of Owner
Occupied Dwellings
Financed

The number of owner occupied dwelling commitments (seasonally adjusted) decreased by 0.6% in September 2004, following a rise of 0.4% in August. The decrease was due to decreases in the purchase of established dwellings excluding refinancing (324, -1.1%), construction of dwellings (down 119, -2.5%), purchase of new dwellings (down 53, -2.8%). Partially offsetting these decreases was an increase in refinancing of established dwellings (up 191, 1.3%).

The total owner occupied housing finance trend rose by 0.1% in September 2004, after remaining flat in August and July following nine monthly decreases.

Decreases were recorded in seasonally adjusted terms for Queensland (down 364, -3.6%) and South Australia (down 44, -1.0%). These decreases were partially offset by rises in New South Wales (up 227, 1.5%), Western Australia (up 81, 1.1%), Victoria (up 54, 0.5%), Tasmania (up 44, 4.3%), Australian Capital Territory (up 26, 4.7%) and Northern